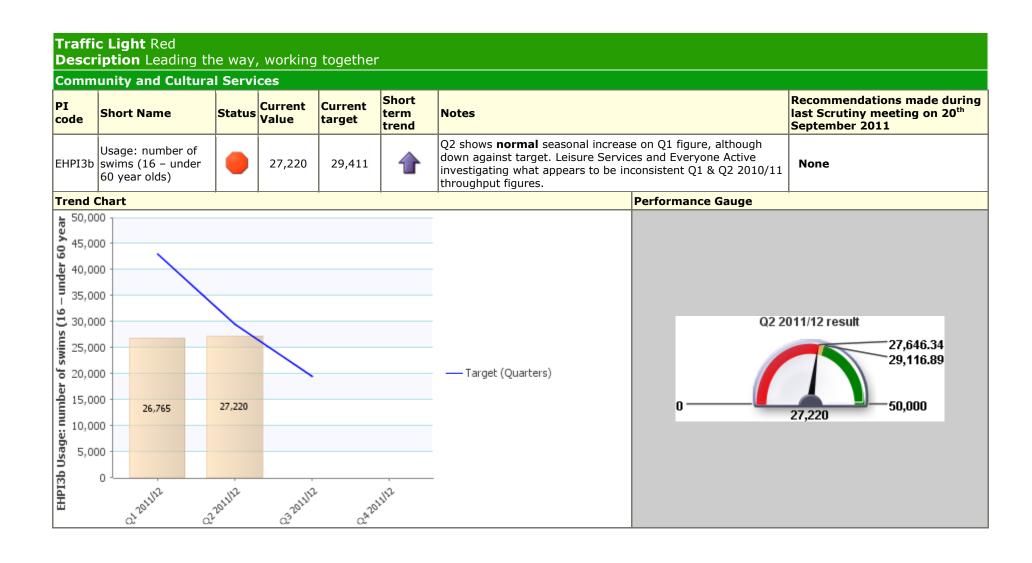

#### Traffic Light Green Description Leading the way, working together

| Comn                                                                              | nunity and Cultural                           | Servic   | es               |                   |                        |                                                                                                                                             |                   |                                                                                      |
|-----------------------------------------------------------------------------------|-----------------------------------------------|----------|------------------|-------------------|------------------------|---------------------------------------------------------------------------------------------------------------------------------------------|-------------------|--------------------------------------------------------------------------------------|
| PI<br>code                                                                        | Short Name                                    | Status   | Current<br>Value | Current<br>target | Short<br>term<br>trend | Notes                                                                                                                                       |                   | Recommendations made during last Scrutiny meeting on 20 <sup>th</sup> September 2011 |
| EHPI2                                                                             | Net cost/subsidy per<br>visit (Swims and Gym) | <b>②</b> | £0.91            | £4.74             | •                      | 12 monthly management fee (includivided by total visits for the 12 mo<br>Mar 2011, equals cost per user subs<br>£405,283.42/446,268 = £0.91 | None              |                                                                                      |
| Trend                                                                             | Chart                                         |          |                  |                   |                        |                                                                                                                                             | Performance Gauge |                                                                                      |
| EHPIZ Net cost/subsidy per visit<br>2.5 3 6 7 7 8 8 8 8 8 8 8 8 8 8 8 8 8 8 8 8 8 |                                               |          |                  | Zaruiz            |                        | — Target (Years)                                                                                                                            | £0.00 —           | \$4.79<br>\$5.02<br>\$6.53                                                           |