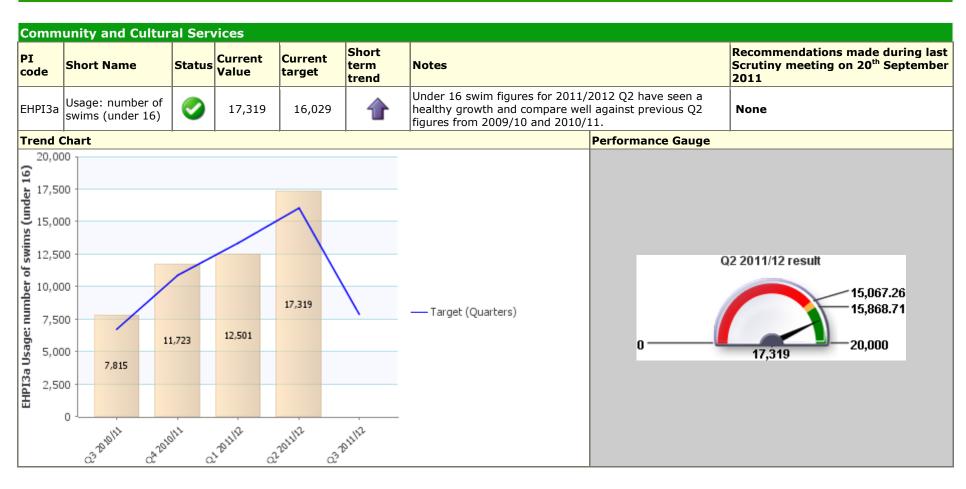

|           |           |           |           |          |      |        |                  |                   |                        |                     |  | Performa                                                                             | nce Gauge                                   |
| 25.0 c<br>22.5 c<br>20.0 c<br>17.5 c<br>15.0 c<br>12.5 c<br>10.0 c<br>7.5 c<br>5.0 c | days days days days days days days days | 13.4 days | 17.5 days | 16.4 days | 13.2 days | 9.1 days | ever | nts    | cil Tax B        |                   | Target (M              |                     |  |                                                                                      | September 2011 result days days — 25.0 days |

#### Traffic Light Green Description Leading the way, working together



| Comn                                                                              | nunity and Cultural                           | Servic   | es               |                   |                        |                                                                                                                                             |                   |                                                                                      |
|-----------------------------------------------------------------------------------|-----------------------------------------------|----------|------------------|-------------------|------------------------|------------------------------------------------------------------------------------------------------------------------------------