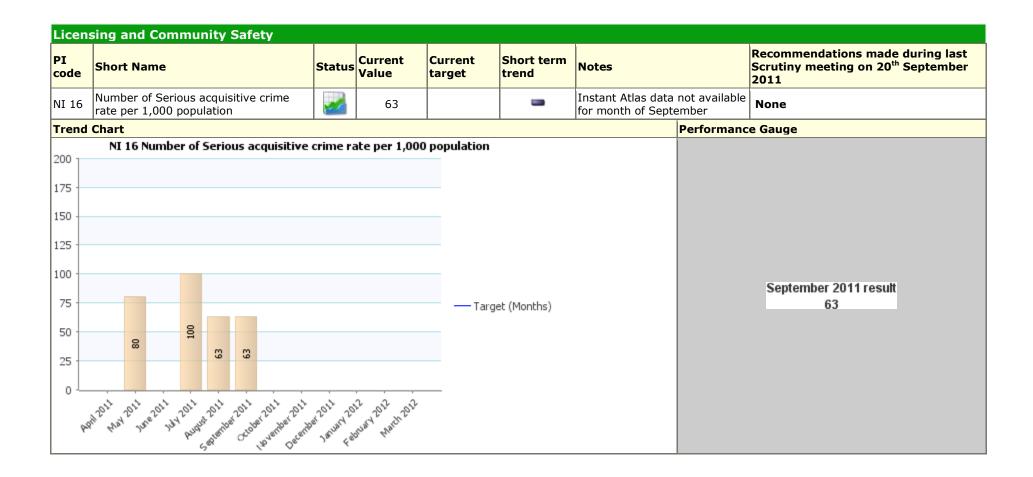

nt Atlas of available for not september |  |  |                                 |  |       |          | None                                                                     |
| Trend                                        | Chart                                                                                                                    |  |  |                                 |  | •     | Performa | nce Gauge                                                                |
| 90<br>80<br>70<br>60<br>50<br>40<br>30<br>20 | T 20 Number of Assault with injury crime r                                                                               |  |  | <b>─</b> Targel                 |  |       |          | September 2011 result<br>43                                              |