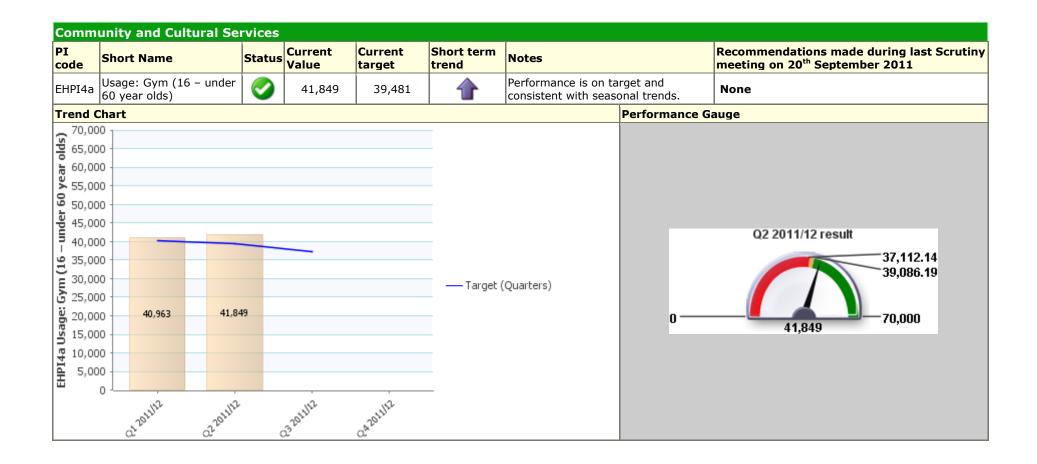

|          |                  |                   |                        |                                                                                                                                             | Performance Gauge |                                                                                      |
| EHPIZ Net cost/subsidy per visit<br>2.5 3 6 7 7 8 8 8 8 8 8 8 8 8 8 8 8 8 8 8 8 8 |                                               |          |                  | Zaruiz            |                        | — Target (Years)                                                                                                                            | £0.00 —           | \$4.79<br>\$5.02<br>\$6.53                                                           |





## Traffic Light Green Description Promoting prosperity & well being providing access & opportunities

| PI code  | Sh  | ort I        | Nam           | e             |             |          | Status    | Current<br>Value   | Current<br>target | Short term trend | Notes                                                                                |                 | Recommendations made during last<br>Scrutiny meeting on 20 <sup>th</sup> September<br>2011 |
|----------|-----|--------------|---------------|---------------|-------------|----------|-----------|--------------------|-------------------|------------------|--------------------------------------------------------------------------------------|-----------------|-----------------------------------------------------------------