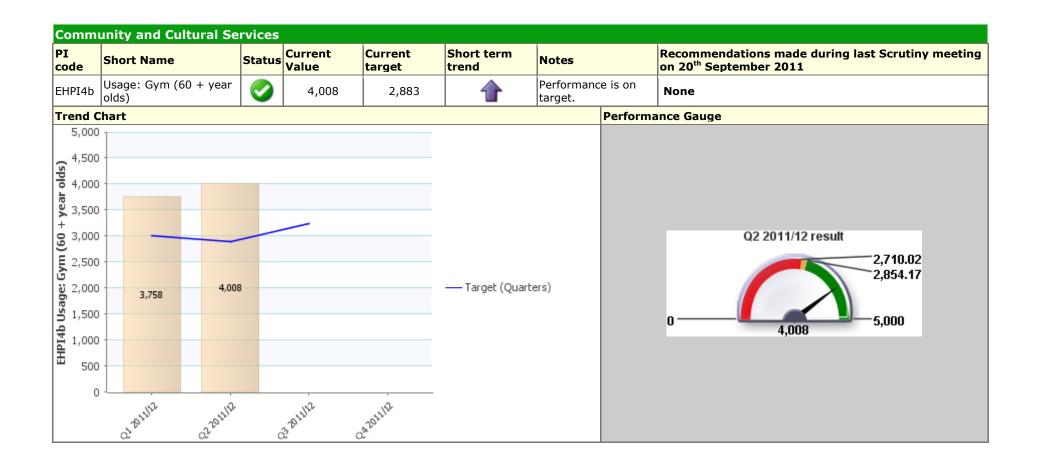

|          |                  |                   |                        |                                                                                                                                             | Performance Gauge |                                                                                      |
| EHPIZ Net cost/subsidy per visit<br>2.5 3 6 7 7 8 8 8 8 8 8 8 8 8 8 8 8 8 8 8 8 8 |                                               |          |                  | Zaruiz            |                        | — Target (Years)                                                                                                                            | £0.00 —           | \$4.79<br>\$5.02<br>\$6.53                                                           |





## Traffic Light Green Description Promoting prosperity & well being providing access & opportunities

| PI code  | Sh  | ort I        | Nam           | e             |             |          | Status    | Current<br>Value   | Current<br>target | Short term trend | Notes                                                                                |                 | Recommendations made during last<br>Scrutiny meeting on 20 <sup>th</sup> September<br>2011 |
|----------|-----|--------------|---------------|---------------|-------------|----------|-----------|--------------------|-------------------|------------------|--------------------------------------------------------------------------------------|-----------------|-------------------------------------------------------------------