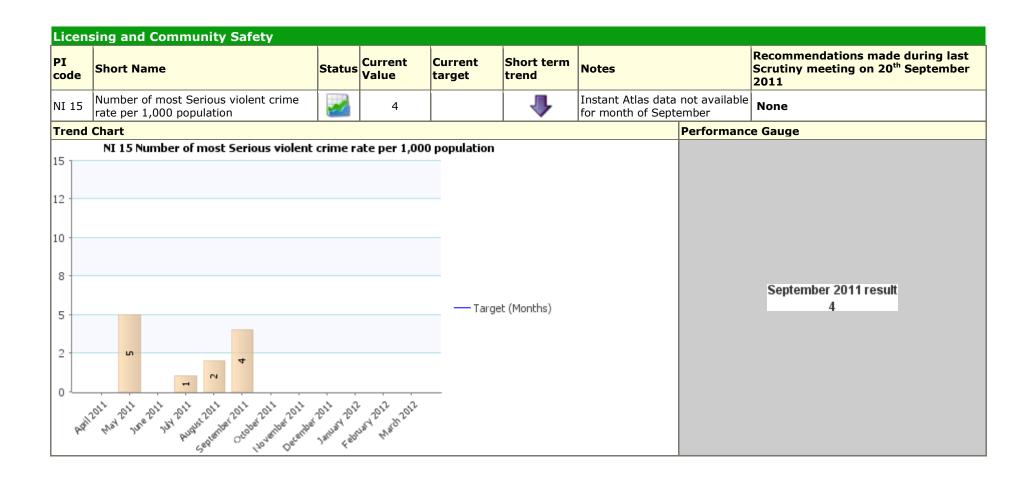

tant Atlas of available for not september |  |  |                                 |  |       |          | None                                                                     |
| Trend                                        | Chart                                                                                                                    |  |  |                                 |  | •     | Performa | nce Gauge                                                                |
| 90<br>80<br>70<br>60<br>50<br>40<br>30<br>20 | T 20 Number of Assault with injury crime r                                                                               |  |  | <b>─</b> Targel                 |  |       |          | September 2011 result<br>43                                              |